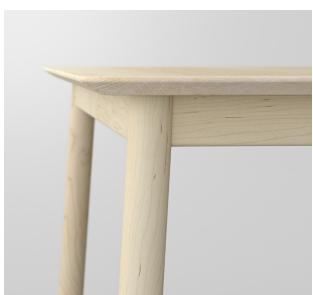

#### Contemporary archetypical form with confident character

The rounded table top form combined with back-turning, slimming legs builds a harmonic unity. The table Ambio appeals unique and distinct not only in round, but also in oblong shape.

The table Ambio had a harmonic modern appeal with a diagonal crossing frame, combined with a rounded form and the tapering legs on the international jury that bestowed the table with ICONIC AWARDS 2018: Innovative Interior Winner.