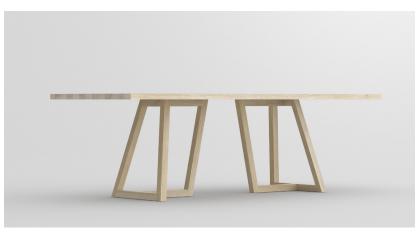

#### Contemporary archetypical form with confident character

The rounded table top form combined with back-turning, slimming legs builds a harmonic unity. The table Ambio appeals unique and distinct not only in round, but also in oblong shape.

The table Ambio had a harmonic modern appeal with a diagonal crossing frame, combined with a rounded form and the tapering legs on the international jury that bestowed the table with ICONIC AWARDS 2018: Innovative Interior Winner.