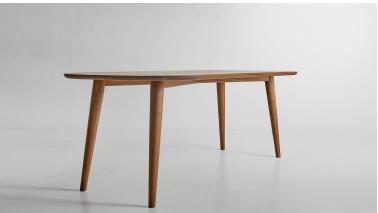

#### Contemporary archetypical form with confident character

The rounded table top form combined with back-turning, slimming legs builds a harmonic unity. The table Ambio appeals unique and distinct not only in round, but also in oblong shape.

The table Ambio had a harmonic modern appeal with a diagonal crossing frame, combined with a rounded form and the tapering legs on the international jury that bestowed the table with ICONIC AWARDS 2018: Innovative Interior Winner.

#### Sample pricing:

Table made of solid American walnut, 180 x 90 cm 2707 Euro Sideboard made of solid American walnut, 200 x 46 x 80 cm 4871 Euro