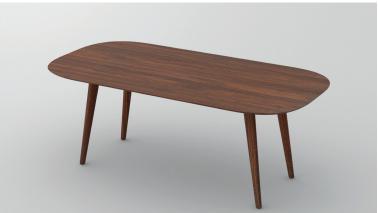

#### Contemporary archetypical form with confident character

The rounded table top form combined with back-turning, slimming legs builds a harmonic unity. The table Ambio appeals unique and distinct not only in round, but also in oblong shape.

The table Ambio had a harmonic modern appeal with a diagonal crossing frame, combined with a rounded form and the tapering legs on the international jury that bestowed the table with ICONIC AWARDS 2018: Innovative Interior Winner.

#### Sample pricing:

Table made of solid American walnut, 180 x 90 cm 2707 Euro Sideboard made of solid American walnut, 200 x 46 x 80 cm 4871 Euro