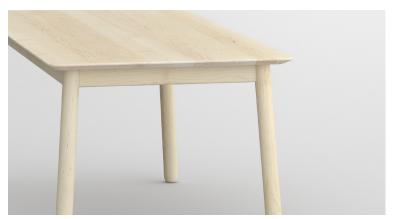

#### Contemporary archetypical form with confident character

The rounded table top form combined with back-turning, slimming legs builds a harmonic unity. The table Ambio appeals unique and distinct not only in round, but also in oblong shape.

The table Ambio had a harmonic modern appeal with a diagonal crossing frame, combined with a rounded form and the tapering legs on the international jury that bestowed the table with ICONIC AWARDS 2018: Innovative Interior Winner.