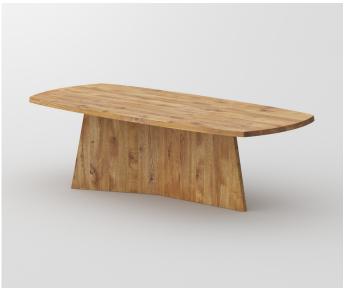

## Table LOTUS

#### Pure elegance, purity and architectural strength.

The authentic look gives the table LOTUS a strong expression – ideal for modern living spaces. The prominent frame and the extraordinary sloping table top are characteristic features, giving the table lightness at the same time robustness with high recognition value.

Available in all solid wood types from vitamin design collection: European oak and knotted oak, ash, beech, core beech, American maple, walnut and cherry wood, treated with herbal oil.