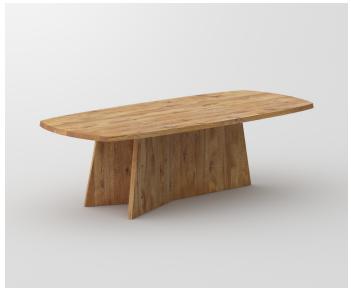

## Table LOTUS

#### Pure elegance, purity and architectural strength.

The authentic look gives the table LOTUS a strong expression – ideal for modern living spaces. The prominent frame and the extraordinary sloping table top are characteristic features, giving the table lightness at the same time robustness with high recognition value.

Available in all solid wood types from vitamin design collection: European oak and knotted oak, ash, beech, core beech, American maple, walnut and cherry wood, treated with herbal oil.