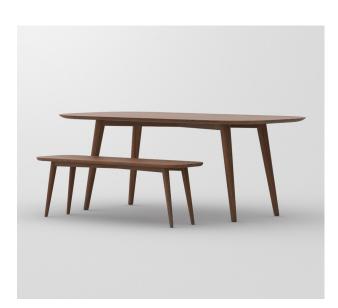

#### Contemporary archetypical form with confident character

The rounded table top form combined with back-turning, slimming legs builds a harmonic unity. The table Ambio appeals unique and distinct not only in round, but also in oblong shape.

The table Ambio had a harmonic modern appeal with a diagonal crossing frame, combined with a rounded form and the tapering legs on the international jury that bestowed the table with ICONIC AWARDS 2018: Innovative Interior Winner.

#### Sample pricing:

Table made of solid American walnut, 180 x 90 cm 2707 Euro Sideboard made of solid American walnut, 200 x 46 x 80 cm 4871 Euro