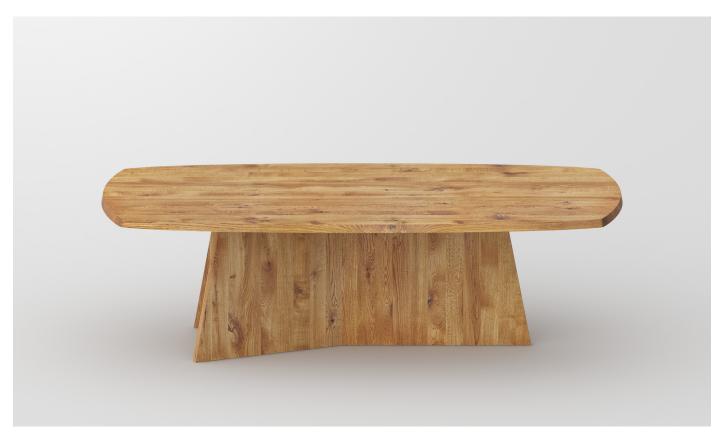

## Table LOTUS

#### Pure elegance, purity and architectural strength.

The authentic look gives the table LOTUS a strong expression – ideal for modern living spaces. The prominent frame and the extraordinary sloping table top are characteristic features, giving the table lightness at the same time robustness with high recognition value.

Available in all solid wood types from vitamin design collection: European oak and knotted oak, ash, beech, core beech, American maple, walnut and cherry wood, treated with herbal oil.