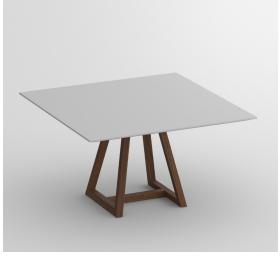

# LOCA Stylish and timelessly modern appearance

The rating "Special Mention" honors works, which design have exceptionally great partial aspects or solutions – an award, that acknowledges the dedication of companies and designers. LOCA is an elegant table that fits perfectly into your dining room. An ingenious profile of the table top combined with round legs. The slanted edge creates a flowing transition between the table top and the legs. With its timely design, the table provides a classy ambience for every living room. Available in all solid wood types from vitamin design collection in standard or custom sizes.

The design concept convinced the experts of the German Design Council for "German Design Award 2018: Special" in the category "Excellent Product Design". Statement of the jury: With its clean forms, this table features a stylish and timelessly modern appearance, allowing it to fit in a wide range of interior design styles.

Available in all solid wood types from vitamin design collection in standard or custom sizes from European oak and knotted oak, ash, beech, core beech, American maple, walnut and cherry wood, treated with herbal oil.