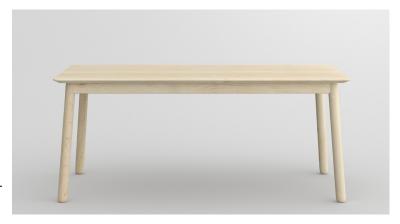

#### Contemporary archetypical form with confident character

The rounded table top form combined with back-turning, slimming legs builds a harmonic unity. The table Ambio appeals unique and distinct not only in round, but also in oblong shape.

The table Ambio had a harmonic modern appeal with a diagonal crossing frame, combined with a rounded form and the tapering legs on the international jury that bestowed the table with ICONIC AWARDS 2018: Innovative Interior Winner.