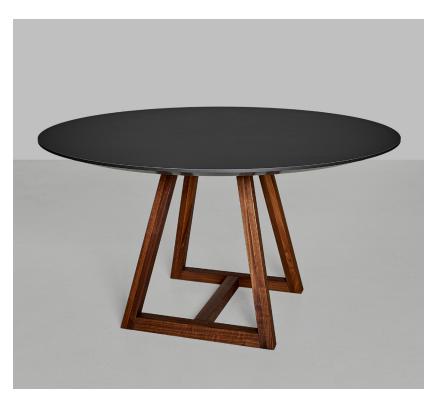

# LOCA Stylish and timelessly modern appearance

The rating "Special Mention" honors works, which design have exceptionally great partial aspects or solutions – an award, that acknowledges the dedication of companies and designers. LOCA is an elegant table that fits perfectly into your dining room. An ingenious profile of the table top combined with round legs. The slanted edge creates a flowing transition between the table top and the legs. With its timely design, the table provides a classy ambience for every living room. Available in all solid wood types from vitamin design collection in standard or custom sizes.

The design concept convinced the experts of the German Design Council for "German Design Award 2018: Special" in the category "Excellent Product Design". Statement of the jury: With its clean forms, this table features a stylish and timelessly modern appearance, allowing it to fit in a wide range of interior design styles.