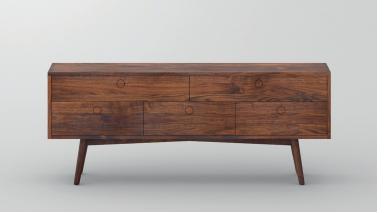

Coffee table, stool and storage furniture have a unique form, they complement the AMBIO series brilliantly. The elegant leg form lends easiness and airiness to the storage furniture while the internal space is purposefully designed and offers generous storage. Ambio fuses a harmonic and easy optics with the expedience of the furniture. The appearance and highly qualitative workmanship makes this furniture collection to an absolute eye catcher in your home.