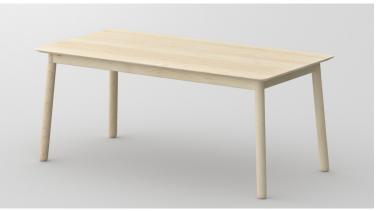

#### Contemporary archetypical form with confident character

The rounded table top form combined with back-turning, slimming legs builds a harmonic unity. The table Ambio appeals unique and distinct not only in round, but also in oblong shape.

The table Ambio had a harmonic modern appeal with a diagonal crossing frame, combined with a rounded form and the tapering legs on the international jury that bestowed the table with ICONIC AWARDS 2018: Innovative Interior Winner.